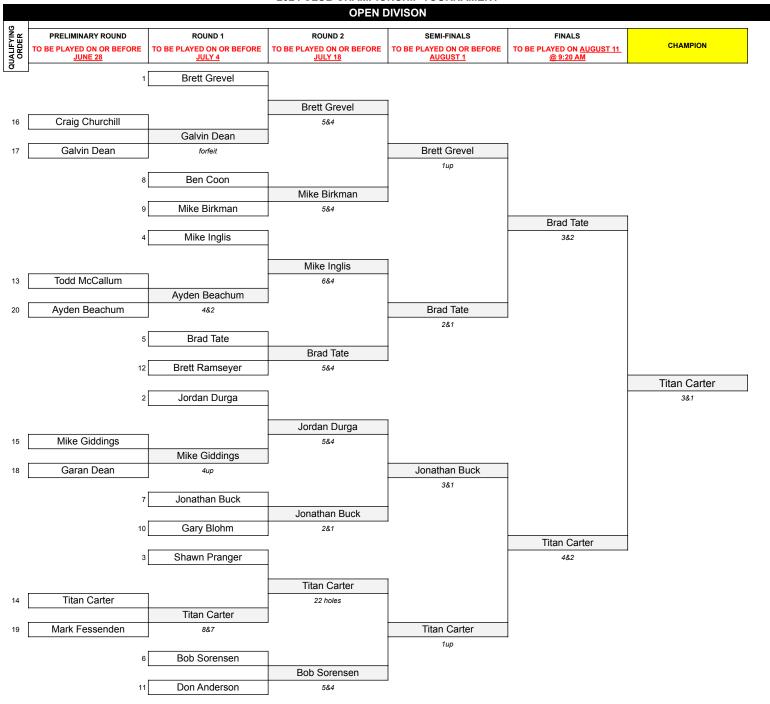

|                 |                                  |                                   | LADIES DIVISON                        |                      |                                                                    |
|-----------------|----------------------------------|-----------------------------------|---------------------------------------|----------------------|--------------------------------------------------------------------|
| <u>≅</u> 8.     | ROUND 1                          | ROUND 2                           | SEMI-FINALS                           | FINALS               |                                                                    |
| RANDOM<br>ORDER | TO BE PLAYED ON OR BEFORE JULY 4 | TO BE PLAYED ON OR BEFORE JULY 18 | TO BE PLAYED ON OR BEFORE<br>AUG