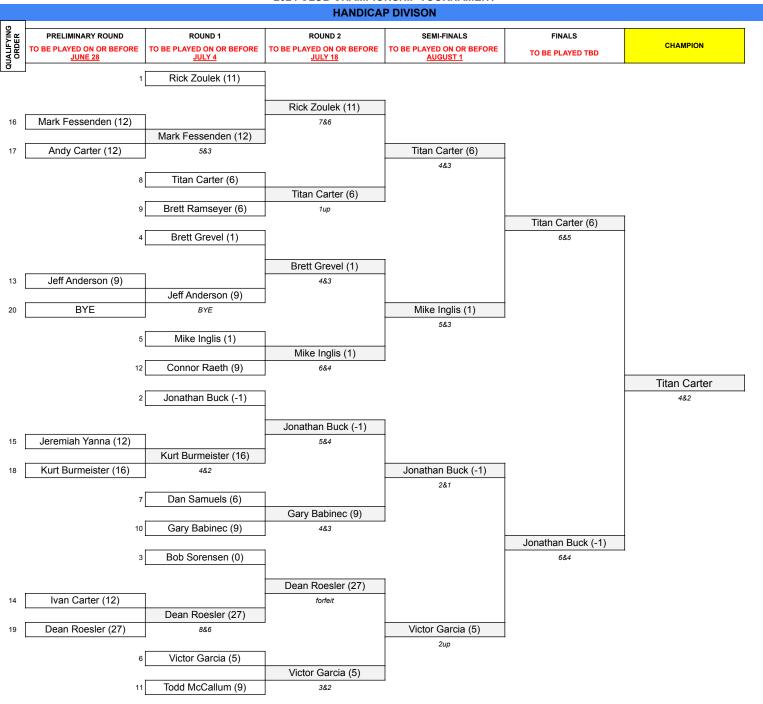

|                 |                                  |                                   | LADIES DIVISON                        |                      |                                                                    |
|-----------------|----------------------------------|-----------------------------------|---------------------------------------|----------------------|--------------------------------------------------------------------|
| <u>≅</u> 8.     | ROUND 1                          | ROUND 2                           | SEMI-FINALS                           | FINALS               |                                                                    |
| RANDOM<br>ORDER | TO BE PLAYED ON OR BEFORE JULY 4 | TO BE PLAYED ON OR BEFORE JULY 18 | TO BE PLAYED ON OR BEFORE<br>AUGUS