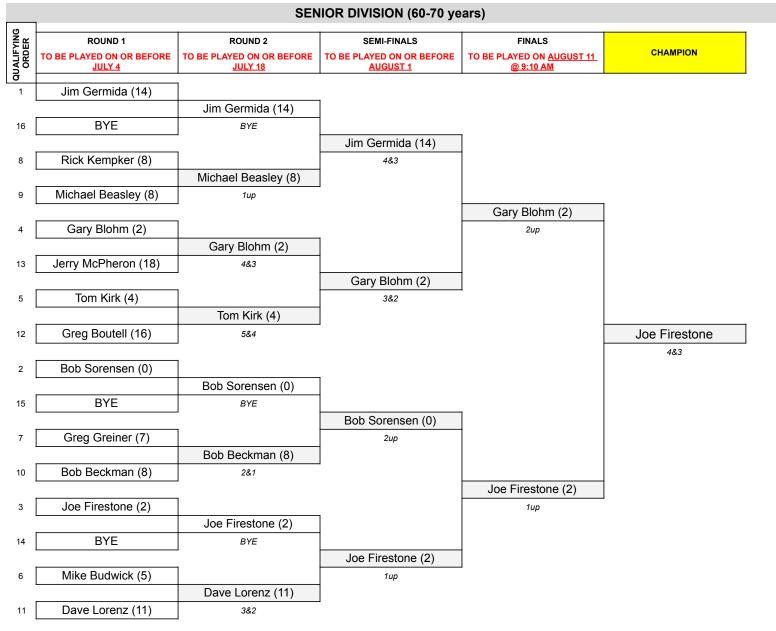

|                 |                                  |                                   | LADIES DIVISON                        |                      |                                                                    |
|-----------------|----------------------------------|-----------------------------------|---------------------------------------|----------------------|--------------------------------------------------------------------|
| <u>≅</u> 8.     | ROUND 1                          | ROUND 2                           | SEMI-FINALS                           | FINALS               |                                                                    |
| RANDOM<br>ORDER | TO BE PLAYED ON OR BEFORE JULY 4 | TO BE PLAYED ON OR BEFORE JULY 18 | TO BE PLAYED ON OR BEFORE<br>AUGUST