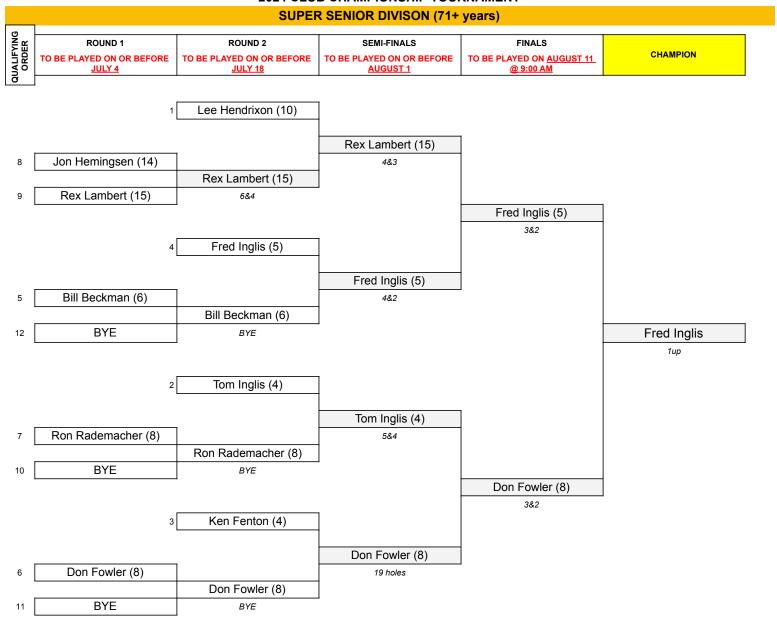

|                 |                                  |                                   | LADIES DIVISON                        |                      |                                                                    |
|-----------------|----------------------------------|-----------------------------------|---------------------------------------|----------------------|--------------------------------------------------------------------|
| <u>≅</u> 8.     | ROUND 1                          | ROUND 2                           | SEMI-FINALS                           | FINALS               |                                                                    |
| RANDOM<br>ORDER | TO BE PLAYED ON OR BEFORE JULY 4 | TO BE PLAYED ON OR BEFORE JULY 18 | TO BE PLAYED ON OR BEFORE<br>AUGUST 1